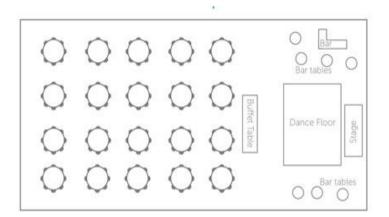

If you are having between approximately 130-150 guests, we recommend a 12x18m marquee. This gives room to have a dance floor, bar area and buffet table. However, options such as banquet seating would fit in more guests, or an outside bar, maybe in a pergola would create more space too. Our packages are flexible not only around your guest numbers, but also your style and theme. We have a great selection of lighting, seating and table options as well as linen hire and table decoration.

## Included in this package:

- 12 x 18 Metre Double Peak Marquee suitable for up to 150 Guests
- Silk lining for roofs and walls as required
- Multiple flooring options
- Round or banquet tables and white padded folding chairs to seat all guests
- Lighting package
- Speaker system with microphone
- 7 x 5 metre wooden dance floor with pro edging
- All Installation and dismantling included